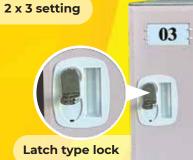

## **ILOCKER** TECHNOLOGY ABS LOCKER

External look with latch type lock

- Comply to ISO9001 quality management
   system certification
- Comply to ISO environmental management
   system
- Impact resistance, corrosion resistance, non-rusty design service life of more than 20 years

## **Technical Specifications For Model : IL340**

| Build of Material         | Grade A ABS plastic (Acrylonitrile Butadiene Styrene Co-Polymer)                                                                                                                                                |
|---------------------------|-----------------------------------------------------------------------------------------------------------------------------------------------------------------------------------------------------------------|
| Internal Dimension        | 35.3cm (w) x 39.3cm (d) x 36.1cm (h)                                                                                                                                                                            |
| <b>External Dimension</b> | 36cm (w) x 42cm (d) x 37.5cm (h)                                                                                                                                                                                |
| Load Weight               | Up to 45kg                                                                                                                                                                                                      |
| Lock Type                 | Latch type                                                                                                                                                                                                      |
| Installation              | Boltless / Interlocking system                                                                                                                                                                                  |
| Additional Features       | <ul> <li>Water proof, free from humidity issues, non - toxic and odourless</li> <li>Smooth surface for easy cleaning, reduce chances of collecting dust</li> <li>Enviromental friendly &amp; durable</li> </ul> |