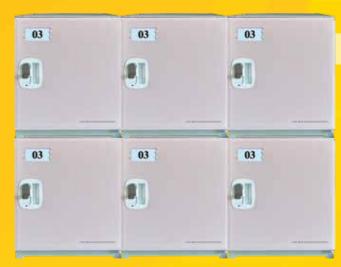

## **ILOCKER** TECHNOLOGY ABS LOCKER

External look with latch type lock

- Comply to ISO9001 quality management
   system certification
- Comply to ISO environmental management
   system
- Impact resistance, corrosion resistance, non-rusty design service life of more than 20 years