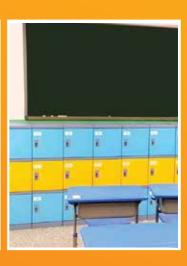

## ABS LOCKER

MODEL: SC370

## **Choices of Colors**

| TECHNICAL SPECIFICATIONS |                                                                                                                                                                                                                     |
|--------------------------|---------------------------------------------------------------------------------------------------------------------------------------------------------------------------------------------------------------------|
| Build of Material        | Grade A ABS Plastic (Acrylonitrile ButadieneStyrene Co-Polymer)                                                                                                                                                     |
| Internal Dimension       | 33cm(W) x 36cm(H) x 40cm (D)                                                                                                                                                                                        |
| External Dimension       | 34cm(W) x 37cm(H) x 45cm (D)                                                                                                                                                                                        |
| Safety Lock Type         | Latch / PIN Code (Optional) / RFID (Optional)                                                                                                                                                                       |
| Load Weight              | Approx. Up To 45kg                                                                                                                                                                                                  |
| Installation             | Easy Stacked Installation With Boltless Interlocking System                                                                                                                                                         |
| Durability               | Engineering Plastic With High Strength, Toughness Sustainability,<br>Impact Resistance, Scratches Proof                                                                                                             |
| Additional<br>Features   | <ul> <li>Water Proof, Free From Humidity Issues, Non- Toxic and Odourless</li> <li>Smooth Surface for Easy Cleaning, Reduce Chances of Collecting<br/>Dust</li> <li>Environmental Friendly &amp; Durable</li> </ul> |