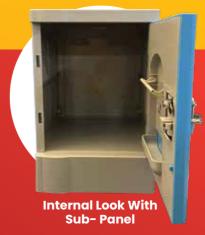

## **Choices of Colors**

| TECHNICAL SPECIFICATIONS |                                                                                                                                                                                                                     |
|--------------------------|---------------------------------------------------------------------------------------------------------------------------------------------------------------------------------------------------------------------|
| Build of Material        | Grade A ABS Plastic (Acrylonitrile ButadieneStyrene Co-Polymer)                                                                                                                                                     |
| Internal Dimension       | 33cm(W) x 36cm(H) x 40cm (D)                                                                                                                                                                                        |
| External Dimension       | 34cm(W) x 37cm(H) x 45cm (D)                                                                                                                                                                                        |
| Safety Lock Type         | Latch / PIN Code (Optional) / RFID (Optional)                                                                                                                                                                       |
| Load Weight              | Approx. Up To 45kg                                                                                                                                                                                                  |
| Installation             | Easy Stacked Installation With Boltless Interlocking System                                                                                                                                                         |
| Durability               | Engineering Plastic With High Strength, Toughness Sustainability,<br>Impact Resistance, Scratches Proof                                                                                                             |
| Additional<br>Features   | <ul> <li>Water Proof, Free From Humidity Issues, Non- Toxic and Odourless</li> <li>Smooth Surface for Easy Cleaning, Reduce Chances of Collecting<br/>Dust</li> <li>Environmental Friendly &amp; Durable</li> </ul> |