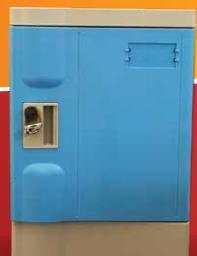

## ABS LOCKER

MODEL: SC370

## **Choices of Colors**

| TECHNICAL SPECIFICATIONS |                                                                                                                                                                                                                     |
|--------------------------|---------------------------------------------------------------------------------------------------------------------------------------------------------------------------------------------------------------------|
| Build of Material        | Grade A ABS Plastic (Acrylonitrile ButadieneStyrene Co-Polymer)                                                                                                                                                     |
| Internal Dimension       | 33cm(W) x 36cm(H) x 40cm (D)                                                                                                                                                                                        |
| External Dimension       | 34cm(W) x 37cm(H) x 45cm (D)                                                                                                                                                                                        |
| Safety Lock Type         | Latch / PIN Code (Optional) / RFID (Optional)                                                                                                                                                                       |
| Load Weight              | Approx. Up To 45kg                                                                                                                                                                                                  |
| Installation             | Easy Stacked Installation With Boltless Interlocking System                                                                                                                                                         |
| Durability               | Engineering Plastic With High Strength, Toughness Sustainability,<br>Impact Resistance, Scratches Proof                                                                                                             |
| Additional<br>Features   | <ul> <li>Water Proof, Free From Humidity Issues, Non- Toxic and Odourless</li> <li>Smooth Surface for Easy Cleaning, Reduce Chances of Collecting<br/>Dust</li> <li>Environmental Friendly &amp; Durable</li> </ul> |