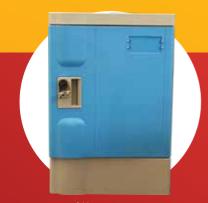

## ABS LOCKER

MODEL: SC370

## **Choices of Colors**

| TECHNICAL SPECIFICATIONS |                                                                                                                                                                                                                     |
|--------------------------|---------------------------------------------------------------------------------------------------------------------------------------------------------------------------------------------------------------------|
| Build of Material        | Grade A ABS Plastic (Acrylonitrile ButadieneStyrene Co-Polymer)                                                                                                                                                     |
| Internal Dimension       | 33cm(W) x 36cm(H) x 40cm (D)                                                                                                                                                                                        |
| External Dimension       | 34cm(W) x 37cm(H) x 45cm (D)                                                                                                                                                                                        |
| Safety Lock Type         | Latch / PIN Code (Optional) / RFID (Optional)                                                                                                                                                                       |
| Load Weight              | Approx. Up To 45kg                                                                                                                                                                                                  |
| Installation             | Easy Stacked Installation With Boltless Interlocking System                                                                                                                                                         |
| Durability               | Engineering Plastic With High Strength, Toughness Sustainability,<br>Impact Resistance, Scratches Proof                                                                                                             |
| Additional<br>Features   | <ul> <li>Water Proof, Free From Humidity Issues, Non- Toxic and Odourless</li> <li>Smooth Surface for Easy Cleaning, Reduce Chances of Collecting<br/>Dust</li> <li>Environmental Friendly &amp; Durable</li> </ul> |